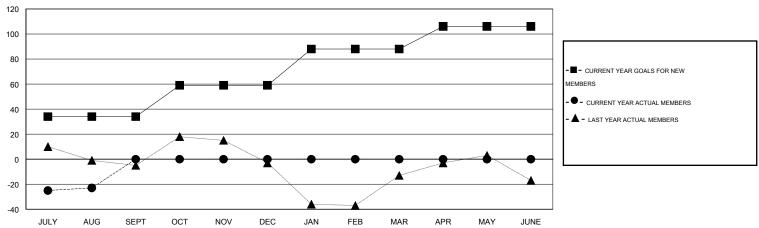

## GOALS AND ACTUAL MEMBERS CUMULATIVE

| DROPPED CLUBS: 1  DROPPED MEMBERS |        | 12 CLUBS OF 55 ADDED 1 OR MORE NEW MEMBERS | GENDER DISTRIBUTION  MALE 1,289 (74.12%)  FEMALE 450 (25.88%) |  |     |
|-----------------------------------|--------|--------------------------------------------|---------------------------------------------------------------|--|-----|
| DECEASED CLUB CANCELLED           | 3<br>0 | CLICK HERE FOR HEALTH                      | FAMILY UNIT MEMBERS                                           |  | 231 |
| OTHER                             | 48     | ASSESSMENT DATA                            | HEAD OF HOUSEHOLD                                             |  | 112 |
| TOTAL                             | 51     |                                            | NON-HEAD OF HOUSEHOLD                                         |  | 119 |

## **LOCATION TEXAS**

| വ |  |  |  |
|---|--|--|--|
|   |  |  |  |
|   |  |  |  |

|                       |                  | Clubs               |                            |                             |               |                    | Members                    |                              |                             |
|-----------------------|------------------|---------------------|----------------------------|-----------------------------|---------------|--------------------|----------------------------|------------------------------|-----------------------------|
| RESULTS FOR 2014-2015 |                  |                     |                            | RESULTS FOR 2014-2015       |               |                    |                            |                              |                             |
| QUARTER               | NEW CLUB<br>GOAL | ACTUAL NEW<br>CLUBS | ACTUAL<br>DROPPED<br>CLUBS | ACTUAL NET<br>GAIN/<br>LOSS | QUARTER       | NEW MEMBER<br>GOAL | ACTUAL TOTAL MEMBERS ADDED | ACTUAL<br>DROPPED<br>MEMBERS | ACTUAL NET<br>GAIN/<br>LOSS |
| JULY/AUG/SEPT         | 1                | 0                   | 1                          | -1                          | JULY/AUG/SEPT | 34                 | 28                         | 51                           | -23                         |
| OCT/NOV/DEC           | 1                | 0                   | 0                          | 0                           | OCT/NOV/DEC   | 25                 | 0                          | 0                            | 0                           |
| JAN/FEB/MAR           | 1                | 0                   | 0                          | 0                           | JAN/FEB/MAR   | 29                 | 0                          | 0                            | 0                           |
| APR/MAY/JUNE          | 0                | 0                   | 0                          | 0                           | APR/MAY/JUNE  | 18                 | 0                          | 0                            | 0                           |