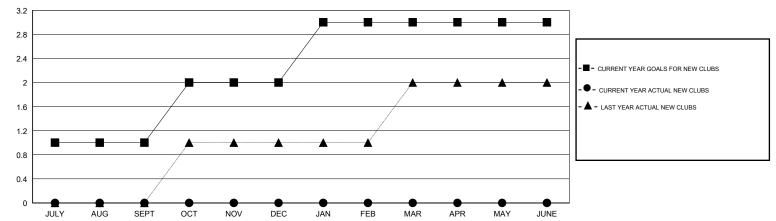

## GOALS AND ACTUAL NEW CLUBS CUMULATIVE

## **LOCATION TEXAS**

| വ |  |  |  |
|---|--|--|--|
|   |  |  |  |
|   |  |  |  |

|                       |                  | Clubs               |                            |                             |               |                    | Members                    |                              |                             |
|-----------------------|------------------|---------------------|----------------------------|-----------------------------|---------------|--------------------|----------------------------|------------------------------|-----------------------------|
| RESULTS FOR 2014-2015 |                  |                     |                            | RESULTS FOR 2014-2015       |               |                    |                            |                              |                             |
| QUARTER               | NEW CLUB<br>GOAL | ACTUAL NEW<br>CLUBS | ACTUAL<br>DROPPED<br>CLUBS | ACTUAL NET<br>GAIN/<br>LOSS | QUARTER       | NEW MEMBER<br>GOAL | ACTUAL TOTAL MEMBERS ADDED | ACTUAL<br>DROPPED<br>MEMBERS | ACTUAL NET<br>GAIN/<br>LOSS |
| JULY/AUG/SEPT         | 1                | 0                   | 1                          | -1                          | JULY/AUG/SEPT | 34                 | 28                         | 51                           | -23                         |
| OCT/NOV/DEC           | 1                | 0                   | 0                          | 0                           | OCT/NOV/DEC   | 25                 | 0                          | 0                            | 0                           |
| JAN/FEB/MAR           | 1                | 0                   | 0                          | 0                           | JAN/FEB/MAR   | 29                 | 0                          | 0                            | 0                           |
| APR/MAY/JUNE          | 0                | 0                   | 0                          | 0                           | APR/MAY/JUNE  | 18                 | 0                          | 0                            | 0                           |